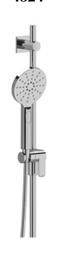

Hand shower rail
4824

## **Descriptions**

- Ø19 mm (3/4") slide bar
- 4364, 2-jet hand shower
- · Scale-free
- Easy-Glide left cursor