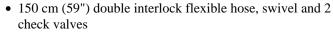

## **Descriptions**

- Ø19 mm (3/4") slide bar
- 4364, 2-jet hand shower
- · Scale-free
- Easy-Glide left cursor