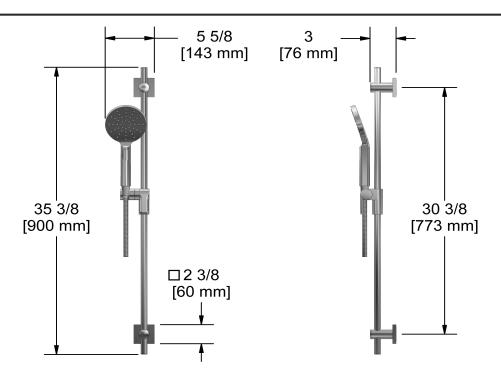

## **Descriptions**

- Ø19 mm (3/4") slide bar
- 4364, 2-jet hand shower
- · Scale-free
- Easy-Glide left cursor